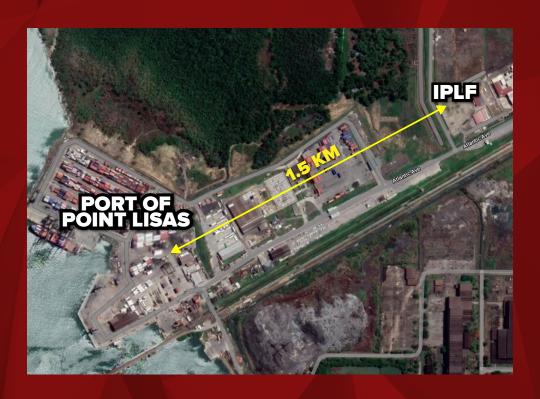

#### INTERCONTINENTAL POINT LISAS FACILITY LIMITED

was established in 2017 when we acquired the former Shell Lubricating Plant in Point Lisas Industrial Estate which is strategically located directly next to the Port of Point Lisas. This facility provides a "one-stop service" for our customers.

#### **Intercontinental Point Lisas Facility**

From its Intercontinental Point Lisas Facility (IPLF), ICSL can offer a "one-stop logistics service" for all of its clients. With the acquisition of the former Shell Lubricating Plant at Point Lisas, we now have the infrastructure, management and technical skills necessary to provide a full range of 3PL (third party logistics) and warehousing services.

Our 8 acre facility is next to the Port of Point Lisas. We have a dedicated quayside next to the Port with a 1.6 km 8" pipeline, linked from the pier to our facility which enables simple product transfer. Our tankage capacity is 40.000 bbls.