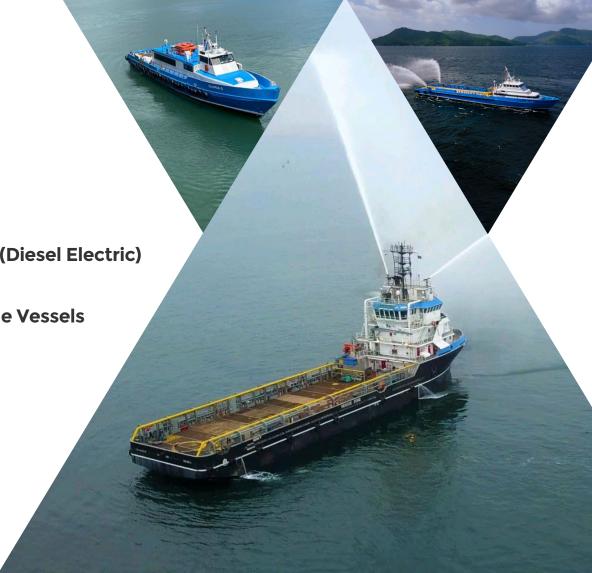

Trinidad Mooring & Launch Services Limited provides marine transportation services to the petroleum exploration and drilling industry within the Caribbean, South America and Africa.

The company owns and operates a broad fleet of vessels that enable us to meet the needs of our clients quickly, safely and cost effectively.

• DP-2 Platform Supply Vessels (Diesel Electric)

• DP-1 Fast Supply Vessels

• Emergency Response & Rescue Vessels

Crew Transfer Vessels

- Utility Vessels
- Launch Vessels