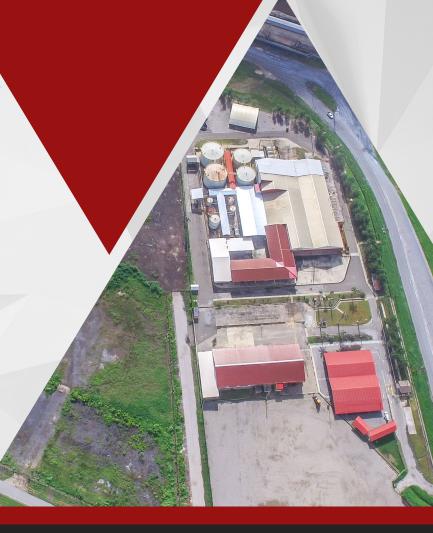

#### INTERCONTINENTAL POINT LISAS FACILITY LIMITED

was established in 2017 when we acquired the former Shell Lubricating Plant in Point Lisas Industrial Estate which is strategically located directly next to the Port of Point Lisas. This facility provides a "one-stop service" for our customers.

#### **Intercontinental Point Lisas Facility**

From its Intercontinental Point Lisas Facility (IPLF), ICSL can offer a "one-stop logistics service" for all of its clients. With the acquisition of the former Shell Lubricating Plant at Point Lisas, we now have the infrastructure, management and technical skills necessary to provide a full range of 3PL (third party logistics) and warehousing services.

Our 8 acre facility is next to the Port of Point Lisas. We have a dedicated quayside next to the Port with a 1.6 km 8" pipeline, linked from the pier to our facility which enables simple product transfer. Our tankage capacity is 40.000 bbls.