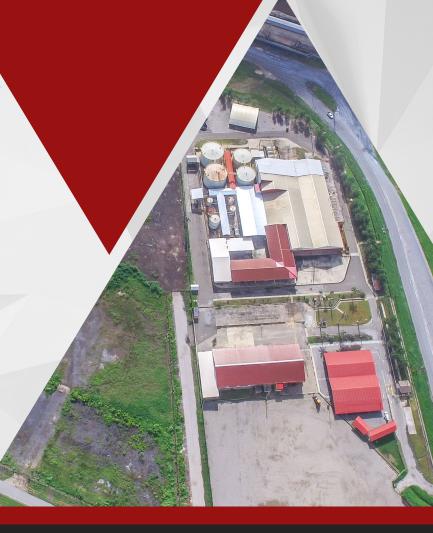

# IPLF

#### **Intercontinental Point Lisas Facility**

From its Intercontinental Point Lisas Facility (IPLF), ICSL can offer a "one-stop logistics service" for all of its clients. With the acquisition of the former Shell Lubricating Plant at Point Lisas, we now have the infrastructure, management and technical skills necessary to provide a full range of 3PL (third party logistics) and warehousing services.

Our 8 acre facility is next to the Port of Point Lisas. We have a dedicated quayside next to the Port with a 1.6 km 8" pipeline, linked from the pier to our facility which enables simple product transfer. Our tankage capacity is 40.000 bbls.