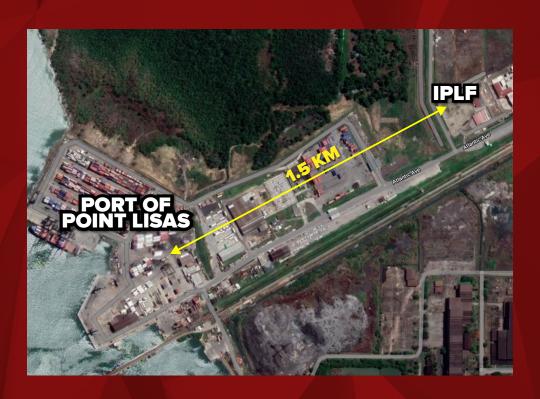

#### INTERCONTINENTAL POINT LISAS FACILITY LIMITED

was established in 2017 when we acquired the former Shell Lubricating Plant in Point Lisas Industrial Estate which is strategically located directly next to the Port of Point Lisas. This facility provides a "one-stop service" for our customers.

#### **Intercontinental Point Lisas Facility**

From its Intercontinental Point Lisas Facility (IPLF), ICSL can offer a "one-stop logistics service" for all of its clients. With the acquisition of the former Shell Lubricating Plant at Point Lisas, we now have the infrastructure, management and technical skills necessary to provide a full range of 3PL (third party logistics) and warehousing services.

Our 8 acre facility is next to the Port of Point Lisas. We have a dedicated quayside next to the Port with a 1.6 km 8" pipeline, linked from the pier to our facility which enables simple product transfer. Our tankage capacity is 40.000 bbls.