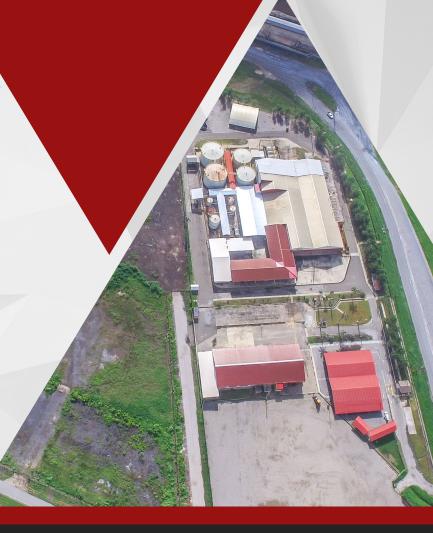

#### **Intercontinental Point Lisas Facility**

From its Intercontinental Point Lisas Facility (IPLF), ICSL can offer a "one-stop logistics service" for all of its clients. With the acquisition of the former Shell Lubricating Plant at Point Lisas, we now have the infrastructure, management and technical skills necessary to provide a full range of 3PL (third party logistics) and warehousing services.

Our 8 acre facility is next to the Port of Point Lisas. We have a dedicated quayside next to the Port with a 1.6 km 8" pipeline, linked from the pier to our facility which enables simple product transfer. Our tankage capacity is 40.000 bbls.