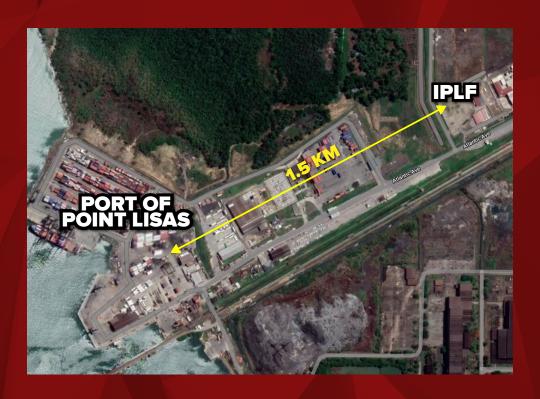

# IPLF

#### **Intercontinental Point Lisas Facility**

From its Intercontinental Point Lisas Facility (IPLF), ICSL can offer a "one-stop logistics service" for all of its clients. With the acquisition of the former Shell Lubricating Plant at Point Lisas, we now have the infrastructure, management and technical skills necessary to provide a full range of 3PL (third party logistics) and warehousing services.

Our 8 acre facility is next to the Port of Point Lisas. We have a dedicated quayside next to the Port with a 1.6 km 8" pipeline, linked from the pier to our facility which enables simple product transfer. Our tankage capacity is 40.000 bbls.