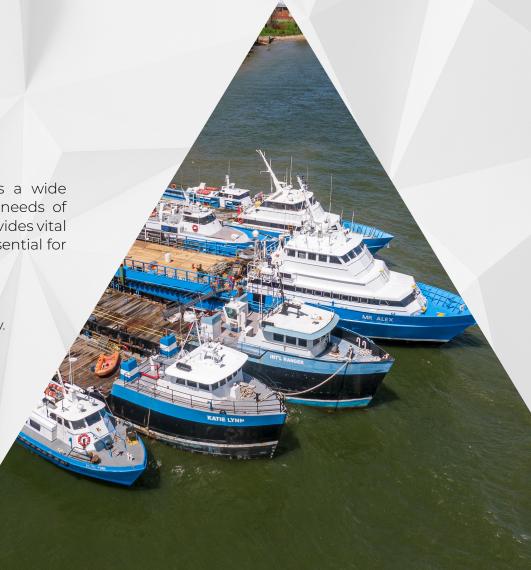

# **Shore Based Support**

TML's shore-based support services encompass a wide array of solutions tailored to meet the diverse needs of clients in the maritime industry. The company provides vital infrastructure, facilities, and resources that are essential for efficient and safe operations at sea.

#### These include:

- · Dedicated Secure 24-Hour Shore Base with Dock Facility.
- · Secured Warehousing.
- · Mechanical Workshop.
- · Welding & Fabrication Workshop.
- · Lounge Area for Passengers embarking / disembarking.
- · General Cargo loading capabilities up to 5 Tons.
- · Supply of Fresh Water.
- · Hose Testing (LPG, LNG, FO, Water)